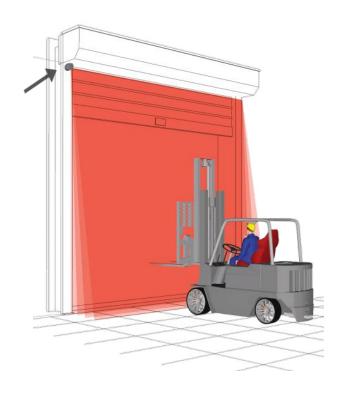

## The entire opening is protected.

The LZR uses breakthrough technology providing premium safety and activation for the door industry.

The three dimensional presence detection in front of the door allows objects as small as 2" to be detected.