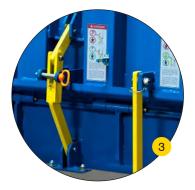

### G Safety Stand: Integral safety stand keeps the deck securely upright during servicing.

## H Maintenance Strut: Built-in stand with lockout pin prevents leveler use during cleaning or maintenance.

#### **Designed for Safety**

 Integral safety stand acts as a mechanical hard stop, keeping the deck firmly in position for routine inspections and servicing.

- Built-in maintenance strut supports the deck for safer under-deck maintenance.
- Hydraulic velocity fuse limits free-fall of a loaded platform.

An integral safety stand works with the built-in maintenance strut to provide added safety during maintenance, servicing, and cleaning.\*

The unique sensor-based IntelliTilt™ technology enables SmartFloat™, an operational feature that keeps the lip in contact with the truck bed during the loading / unloading process.