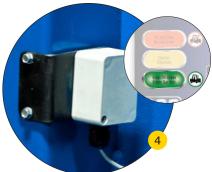

### B IntelliTilt™: Specially designed inclinometer supports greater accuracy in deck positioning.

### The Blue Giant Advantage

EasyClean™ is an innovative deck hinge design that smooths the transition between the facility floor and truck bed, protecting employees, equipment, and cargo.

The tilt sensor communicates the deck's position to the control panel, allowing the unit to be safely and properly parked after use.\* VL shown with optional draft pad.