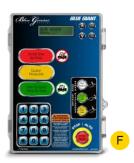

# F Blue Genius™ Touch Control: The Blue Genius™ Gold Series I provides real-time instructions for operation, maintenance and diagnostics.

#### **Intelligent Dock Control**

- The Blue Genius™ Gold Series I Touch Control Panel has flat-surface touch buttons and a keypad for easy management of all dock operations.
- LCD screen delivers operational, diagnostic, and troubleshooting messages in real-time.
- STOP button on control station halts the dock in mid-travel during an emergency condition.
- LED red / yellow / green control station lights send safety signals to dock personnel.