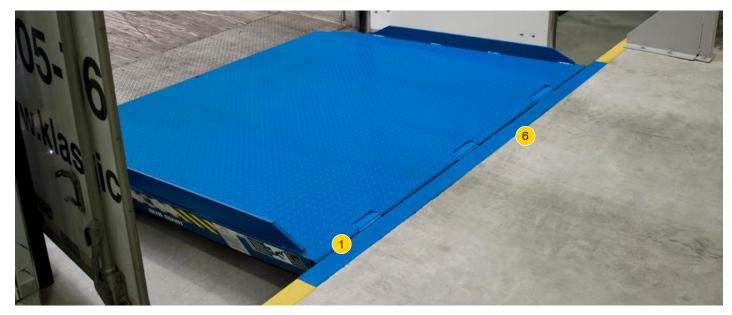

### A Smooth Transition: Innovative deck hinge design enables a level surface for crossdocking traffic.

### The Blue Giant Advantage

- Unique deck hinge design supports a smooth transition bridge between the dock and truck bed.
- IntelliTilt™ feature uses a precision-based inclinometer to detect and communicate deck position.
- SoftPark™ offers enhanced protection to the deck cylinder during the parking process.
- A minimum of 6 U-beam channels preserve deck formation, even under heavy usage.

SoftPark™ is a unique protective cushioning that shields the deck cylinder during the parking process.\*

The smooth transition support keeps the cross-docking process steady and even at any grade angle, resulting in higher levels of productivity and efficiency.