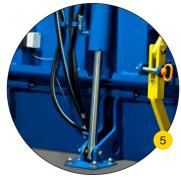

#### D SoftPark™: Unique protective cushioning safeguards the deck cylinder while the deck is being parked.

SoftPark™ is a unique protective cushioning that shields the deck cylinder during the parking process.\*

The smooth transition support keeps the cross-docking process steady and even at any grade angle, resulting in higher levels of productivity and efficiency.