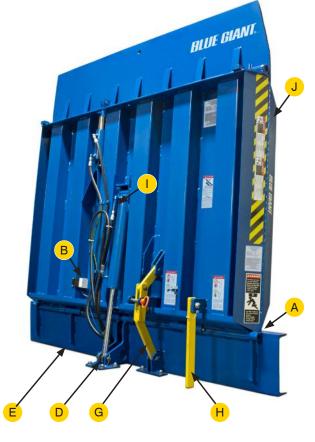

### A Smooth Transition: Innovative deck hinge design enables a level surface for crossdocking traffic.

### B IntelliTilt™: Specially designed inclinometer supports greater accuracy in deck positioning.

#### D SoftPark™: Unique protective cushioning safeguards the deck cylinder while the deck is being parked.

### E EasyClean™: Streamlined frame layout has minimal obstructions, making maintenance easier.

### G Safety Stand: Integral safety stand keeps the deck securely upright during servicing.

## H Maintenance Strut: Built-in stand with lockout pin prevents leveler use during cleaning or maintenance.

### Hydraulic Velocity Fuse: Non-adjustable velocity fuse limits loaded platform free-fall to within 3" (76 mm).

## J Stationary Toe Guards: High visibility OSHA safety striping improves worker safety during dock use.

Available in 30,000, 35,000, 40,000, 45,000, 50,000 and 60,000 lb (13,636, 15,909, 18,144, 20,454, 22,727 and 27,215 kg)
Rated Capacities